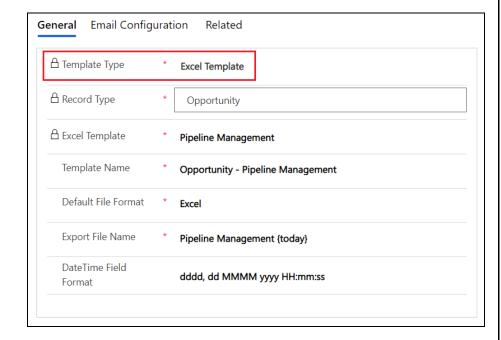

### **Configure Report Template**

values for the parameters required by the report.

You need to setup report template for CRM reports/word/excel/email templates (CRM Views Data) that you need to use with Click2Export functionality. You can specify the default filters to be used by the report along with the default

### **Excel Template**