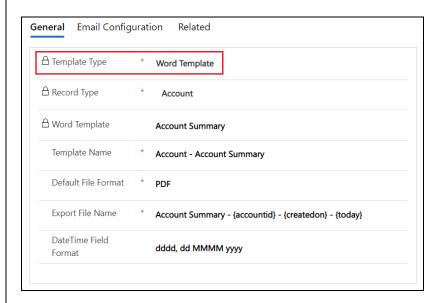

### **Configure Report Template**

values for the parameters required by the report.

You need to setup report template for CRM reports/word/excel/email templates (CRM Views Data) that you need to use with Click2Export functionality. You can specify the default filters to be used by the report along with the default

## **Word Template**