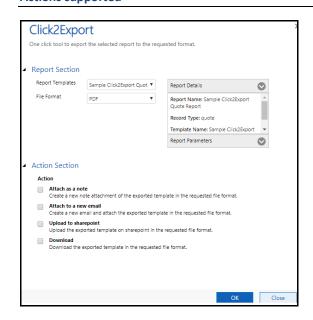

### **Click2Export User Interface**

Ability to export to **5 file formats** i.e., PDF, Word, Excel, CSV and TIFF for **Report** template, **2 file formats** i.e., PDF and MS Word for **Word** Template and Excel format for **Excel** template.

### **Change Default Values at run time**

Before exporting report, you have the ability to change the values. This helps to run and export the report to be emailed, note attach, upload to SharePoint or download with desired parameters from the user interface.

### **Actions supported**

## Attach Exported file as a Note to the record

The exported file in selected format will be attached to a note in the selected record itself with the help of the note option.

### **Email Exported file**

This option will allow you to provide the email template to be used in choose template option for composing the email. The email is generated with the exported file attached and will be saved as draft email in CRM. Also, Auto Send Email option is available where user would be able to automatically send the email with the attachment of exported file. Email Section is available to select the sender, receiver, CC and BCC.

### **Upload to SharePoint**

This action will upload the exported template on configured SharePoint site in the requested file format.

### **Download Report**

This action will download the exported report in the requested file format.