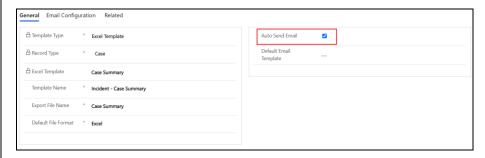

#### Configure defaults for auto-sending emails

### **Email Exported file**

This option will allow you to provide the email template to be used in choose template option for composing the email. The email is generated with the exported file attached and will be saved as draft email in CRM. Also, Auto Send Email option is available where user would be able to automatically send the email with the attachment of exported file. Email Section is available to select the sender, receiver, CC and BCC.