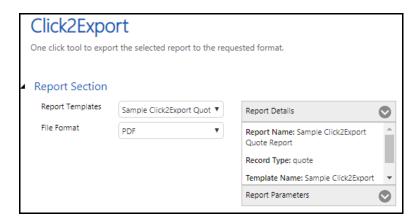

### **Click2Export User Interface**

Ability to export to **5 file formats** i.e., PDF, Word, Excel, CSV and TIFF for **Report** template, **2 file formats** i.e., PDF and MS Word for **Word** Template and Excel format for **Excel** template.

### **Change Default Values at run time**

Before exporting report, you have the ability to change the values. This helps to run and export the report to be emailed, note attach, upload to SharePoint or download with desired parameters from the user interface.