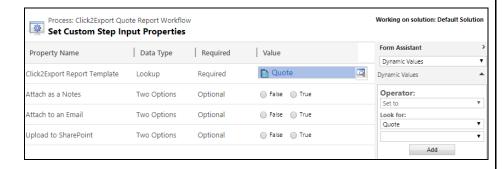

#### **Create Workflow**

Click2Export supports exporting Dynamics 365 CRM Reports/Word Templates with the workflow. This helps the user to automate the process of exporting Reports/Word Templates rather than clicking on Click2Export button every time.

Workflow gets triggered based on the options:

- 1. On Demand
- 2. On the change of various automatic processes e.g., Record status changes. The user can select the required action i.e Attach as a Notes, Attach as an Email or Upload to SharePoint to run the of workflow after exporting the Dynamics CRM Reports/Word Templates.