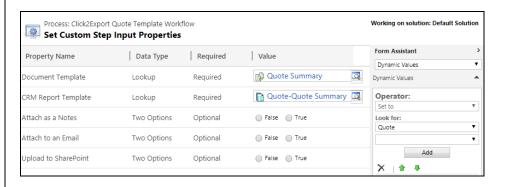

Workflow gets triggered based on the options:

- 1. On Demand
- 2. On the change of various automatic processes e.g., Record status changes. The user can select the required action i.e Attach as a Notes, Attach as an Email or Upload to SharePoint to run the of workflow after exporting the Dynamics CRM Reports/Word Templates.