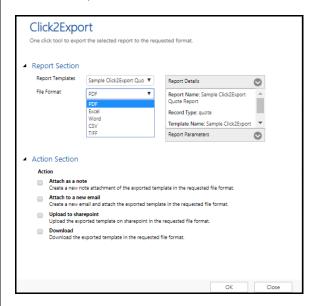

### **Click2Export User Interface**

Ability to export to **5 file formats** i.e., PDF, Word, Excel, CSV and TIFF for **Report** template, **2 file formats** i.e., PDF and MS Word for **Word** Template and Excel format for **Excel** template.

### **Change Default Values at run time**

Before exporting report, you have the ability to change the values. This helps to run and export the report to be emailed, note attach, upload to SharePoint or download with desired parameters from the user interface.

### **Actions supported**