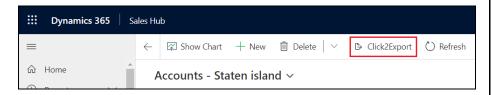

#### **Ease of Access:**

Click2Export button has been added to grid as well as form ribbon of all entities which are setup for export report functionality.