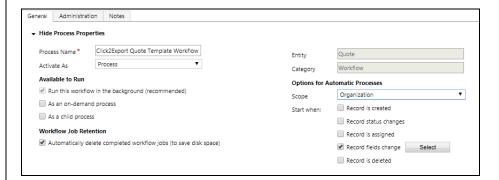

#### **Create Workflow**

Click2Export supports exporting Dynamics 365 CRM Reports/Word Templates with the workflow. This helps the user to automate the process of exporting Reports/Word Templates rather than clicking on Click2Export button every time.

Workflow gets triggered based on the options:

- 1. On Demand
- 2. On the change of various automatic processes e.g., Record status changes. The user can select the required action i.e Attach as a Notes, Attach as an Email or Upload to SharePoint to run the of workflow after exporting the Dynamics CRM Reports/Word Templates.