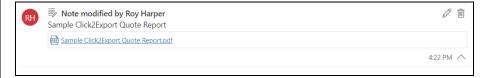

## Attach Exported file as a Note to the record

The exported file in selected format will be attached to a note in the selected record itself with the help of the note option.