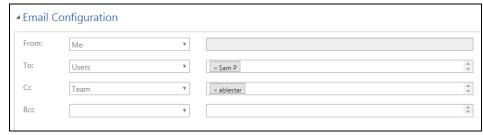

### **Email Exported file**

This option will allow you to provide the email template to be used in choose template option for composing the email. The email is generated with the exported file attached and will be saved as draft email in CRM. Also, Auto Send Email option is available where user would be able to automatically send the email with the attachment of exported file. Email Section is available to select the sender, receiver, CC and BCC.