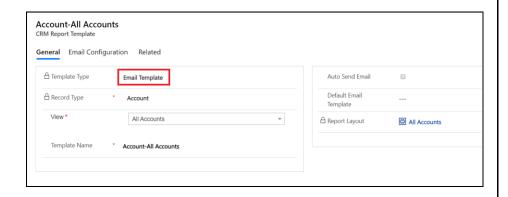

### **Email Template (CRM Views Data)**

### **Configure Report Template**

values for the parameters required by the report.

You need to setup report template for CRM reports/word/excel/email templates (CRM Views Data) that you need to use with Click2Export functionality. You can specify the default filters to be used by the report along with the default