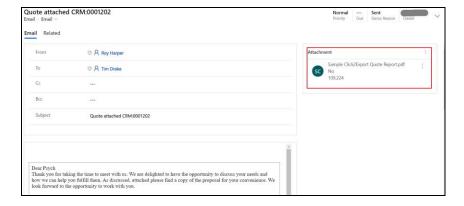

### **Email Exported file**

This option will allow you to provide the email template to be used in choose template option for composing the email. The email is generated with the exported file attached and will be saved as draft email in CRM. Also, Auto Send Email option is available where user would be able to automatically send the email with the attachment of exported file. Email Section is available to select the sender, receiver, CC and BCC.