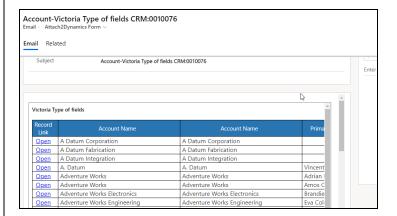

ions - Dynamics 365 8.2 and above, Dataverse (Power Apps).
Deployment Models - On-Premises and Online
CRM Classic Web Client as well as UCI
Tablet Client

#### **Ease of Access:**

Click2Export button has been added to grid as well as form ribbon of all entities which are setup for export report functionality.



### **Configure Report Template**

values for the parameters required by the report.

You need to setup report template for CRM reports/word/excel/email templates (CRM Views Data) that you need to use with Click2Export functionality. You can specify the default filters to be used by the report along with the default

### **Report Template**



## **Word Template**



### **Excel Template**



### **Email Template (CRM Views Data)**



### **Exported CRM view in Email Template:**



### **Click2Export User Interface**

Ability to export to **5 file formats** i.e., PDF, Word, Excel, CSV and TIFF for **Report** template, **2 file formats** i.e., PDF and MS Word for **Word** Template and Excel format for **Excel** template.



### **Change Default Values at run time**

Before exporting report, you have the ability to change the values. This helps to run and export the report to be emailed, note attach, upload to SharePoint or download with desired parameters from the user interface.



### **Actions supported**



## Set file name convention of exported file

You can specify the naming convention of the file that would be exported to include entity field values like name of the record or any other field of that record.

#### Configure defaults for auto-sending emails