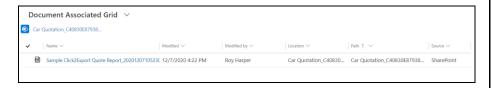

### **Upload to SharePoint**

This action will upload the exported template on configured SharePoint site in the requested file format.