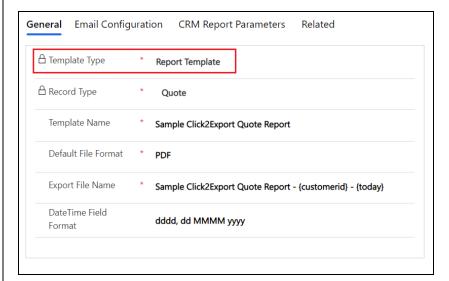

### **Configure Report Template**

values for the parameters required by the report.

You need to setup report template for CRM reports/word/excel/email templates (CRM Views Data) that you need to use with Click2Export functionality. You can specify the default filters to be used by the report along with the default

### **Report Template**