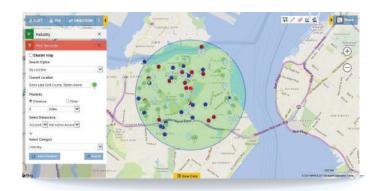

# Why Maplytics

SVMIC chose Maplytics for its powerful visualization capabilities like plotting all the CRM records and seminar locations simultaneously on a map

O The Radius search feature in Maplytics enabled SVMIC to easily plot professionals in the 50 miles of the seminar location on the Map.