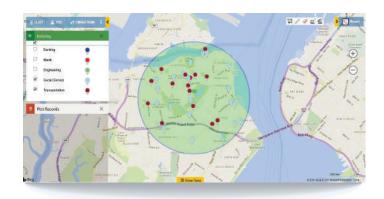

# Why Maplytics

SVMIC chose Maplytics for its powerful visualization capabilities like plotting all the CRM records and seminar locations simultaneously on a map

O The Radius search feature in Maplytics enabled SVMIC to easily plot professionals in the 50 miles of the seminar location on the Map.